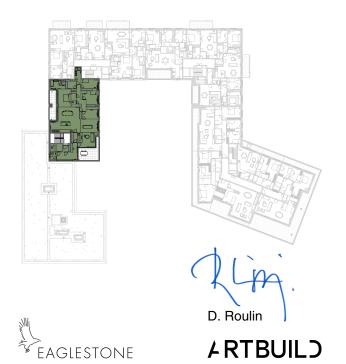

asurements and drawings can be subject to changes during construction.
- -Each difference being more or less and within acceptable tolerances, will mean a loss of profit to the buyer without price adjustments.
- -Changes may be made to this plan according to the realization requirements.
- -The furniture and the flooring layout are given only as an example.
- -Full information about the radiators, electrical and ventilation equipment will be provided during construction.
- -The measurements of the radiators and the location of the false ceilings are given only as an example.
- -The kitchen layout and technical equipment sizes are provided for information only and are not contractual. Specific documents can be provided during construction





## APARTMENT A2.5.01













SITUATION