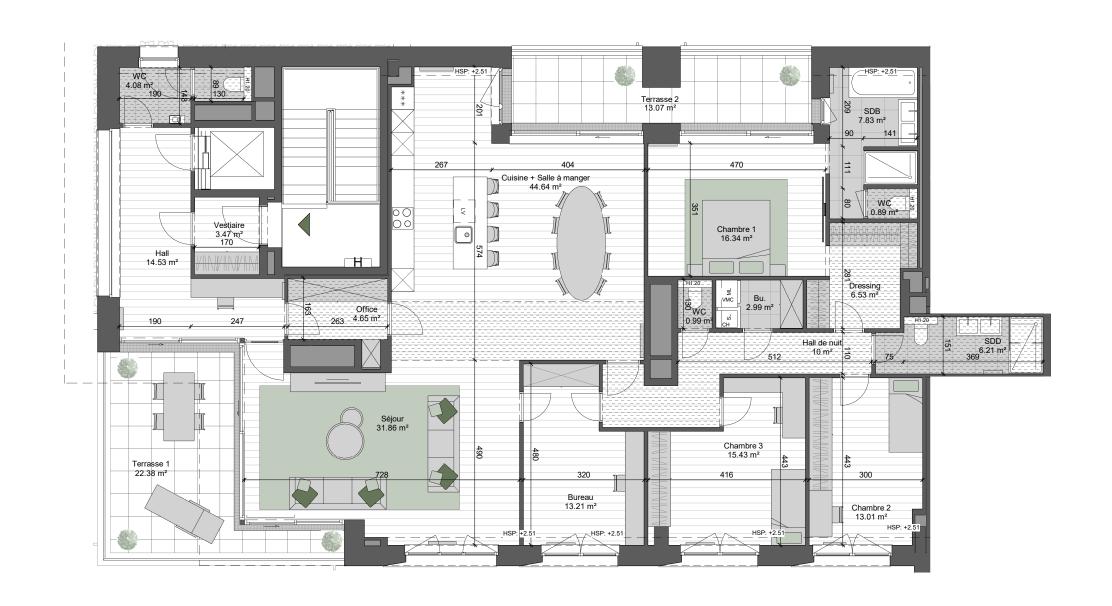

SCALE 1:100



- Measurements are given on a gross basis, without finishing work. Some measurements and drawings can be subject to changes during construction.
- -Each difference being more or less and within acceptable tolerances, will mean a loss of profit to the buyer without price adjustments.
- -Changes may be made to this plan according to the realization requirements.
- -The furniture and the flooring layout are given only as an example.
- -Full information about the radiators, electrical and ventilation equipment will be provided during construction.
- -The measurements of the radiators and the location of the false ceilings are given only as an example.
- -The kitchen layout and technical equipment sizes are provided for information only and are not contractual. Specific doc